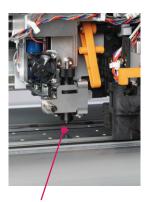

# Integrated Contour Cutting!

### **Contour Cutter**

Cutting speed: 10~150 [mm/s] Cutting pressure: 30~300 [gf]