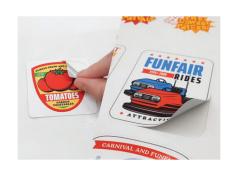

# Integrated Contour Cutting!

### **Contour Cutter**

Cutting speed: 10~150 [mm/s] Cutting pressure: 30~300 [gf]