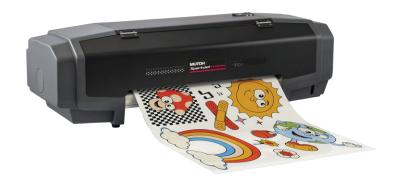

# XpertUet C641SR Pro

### Compact 24" Printer/Cutter

Print, Cut, Create! The XpertJet C641SR Pro is a desktop 24" (630 mm) printer/cutter combining advanced print technology with precision cutting in one device - ideal for businesses starting out or bringing graphics and sticker production in-house.

Next to the built-in contour cut and perforated through cut capability, the XPJ-C641SR Pro integrates a MUTOH AccuFine 1600 nozzle print head and MUTOH's proprietary i-screen intelligent interweaving to deliver superior banding-free print quality, even at lower resolutions. Powered by MUTOH's genuine VerteLith RIP software, the printer/cutter delivers best-in-class speeds. It can be equipped with a stand on caster wheels an automatic roll-up device to cope with higher production needs.