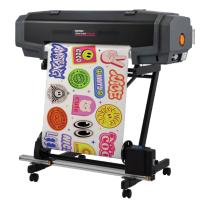

# XpertUet C641SR Pro

### Compact 24" Printer/Cutter

Print, Cut, Create! The XpertJet C641SR Pro is a desktop 24" (630 mm) printer/cutter combining advanced print technology with precision cutting in one device - ideal for businesses starting out or bringing graphics and sticker production in-house.

Next to the built-in contour cut and perforated through cut capability, the XPJ-C641SR Pro integrates a MUTOH AccuFine 1600 nozzle print head and MUTOH's proprietary i-screen intelligent interweaving to deliver superior banding-free print quality, even at lower resolutions. Powered by MUTOH's genuine VerteLith RIP software, the printer/cutter delivers best-in-class speeds. It can be equipped with a stand on caster wheels an automatic roll-up device to cope with higher production needs.