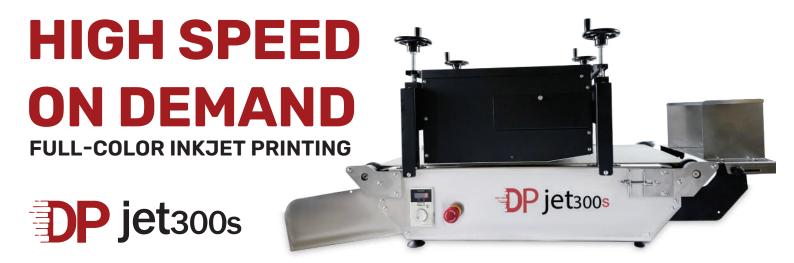

# DIRECT PRINTING ON PAPER BAGS

PRINT SPEED
Up to 27m/m

INK TYPE
Pigment Ink

RESOLUTION

Up to 1200 DPI

# الطباعة المباشرة على الأكياس والكرتون DIRECT-TO PRINTING PRINTER

Print ultra-high definition CMYK that adds significant value to your business.

#### **SINGLE-PASS PRINTING**

For on demand fas-paced printing production.

## **SPECIFICATIONS**

| Print Width              | up to 29.7cm                                             |
|--------------------------|----------------------------------------------------------|
| Printing Method          | Inkjet Single pass CMYK , Pigmented inks                 |
| Printing Speed           | Up to 27 meters per minute                               |
| Resolution               | 1200 x 1200 dpi                                          |
| Type of Inks             | Water Bases Pigmented Inks                               |
| Media Thickness          | Up to 5 cm                                               |
| PrintHead size           | 29.7cm                                                   |
| Media Width              | up to 45cm                                               |
| Ink Catrdridges Capacity | Yellow 225 ml, Magenta 233 ml, Cyan 238 ml, Black 498 ml |
| Media Carpet             | Speed adjustable                                         |