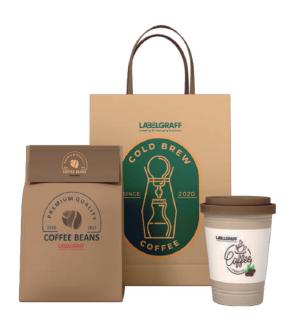

# DIRECT PRINTING ON PAPER BAGS

PRINT SPEED
Up to 27m/m

INK TYPE
Pigment Ink

RESOLUTION

Up to 1200 DPI

# الطباعة المباشرة على الأكياس والكرتون DIRECT-TO PRINTING PRINTER

Print ultra-high definition CMYK that adds significant value to your business.

## **DIRECT PRINT ON:**

Corrugated Cardboard

Die-cut

Closed

Wood Caskets

Food Delicate

Pizza Boxes

**Placemats** 

Cardboard

Paper

Jute Bags

Bottles

Padded envelopes

Variable Data