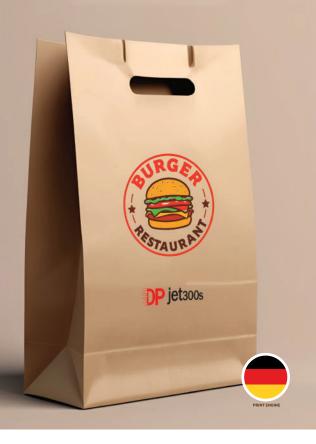

# DIRECT PRINTING ON PAPER BAGS

PRINT SPEED
Up to 27m/m

INK TYPE
Pigment Ink

RESOLUTION

Up to 1200 DPI

# الطباعة المباشرة على الأكياس والكرتون DIRECT-TO PRINTING PRINTER

Print ultra-high definition CMYK that adds significant value to your business.

## **DIRECT PRINT ON:**

Corrugated Cardboard

Die-cut

Closed

Wood Caskets

Food Delicate

Pizza Boxes

**Placemats** 

Cardboard

Paper

Jute Bags

Bottles

Padded envelopes

Variable Data