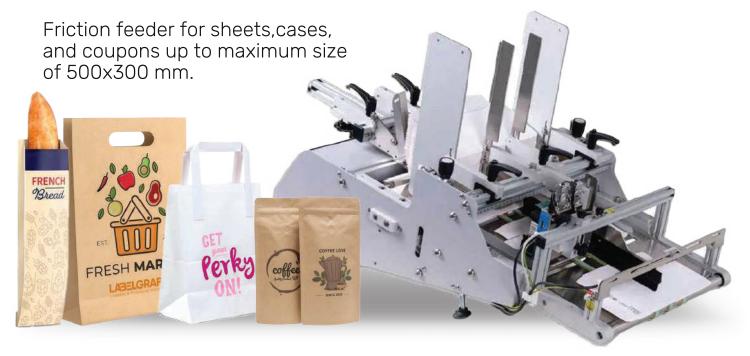

## جهاز التغذية التلقائي للأكياس والكرتون

# **AUTO-FEEDER**FOR POUCHES AND BAGS