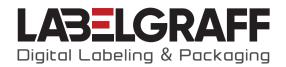

# Facts about the LX500ec Color Label Printer

The LX500ec uses advanced high-resolution inkjet technology to produce short runs of product labels in impressive professional quality. Best of all, depending upon the quantity you print, the price per label will be significantly less than labels printed on flexo or offset.

### **Key facts**

- Interchangeable dye or pigment inks
- Built-in label cutter (quillotine-style)
- Small, compact size
- ♀ Prints up to 108 mm (4.25") wide

## Perfect for POS and kiosk solutions

Everyone loves personalised labels. Due to the small size of the printer, the LX500ec is perfect for POS applications. Let your customers create personalised labels right in your shop! DTM Print provides an individual app solution that can be adapted to your requirements.