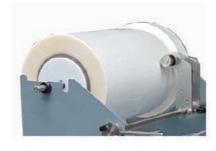

## **AIR SUCTION FEEDING**

Smoothly feeding is possible by air suction feeding.

The paper is fed from the top. Possible to adjust the strength of paper separation by separation rubbers. Less damage mechanism for the papers.

Compared with the previous model, DC-XII, the paper feeding has become more stable.