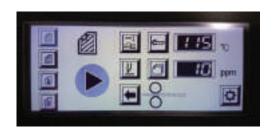

### **MULTIPUL PROCESS BY ONE MACHINE!!**

Foiling Gold/Silver/Hologram...

| SPECIFICATIONS  |                                            |
|-----------------|--------------------------------------------|
| Coating Type    | Color Foil/Image cast/Laminate             |
| Paper Size      | Min : 210 x 148 mm                         |
|                 | Max: 330 x 660 mm                          |
| Paper thickness | 110~400 gsm /t=0.12~0.46mm conditional     |
| Speed           | ~3.2 m/min (adjustable)                    |
| Feeding         | Air suction belt with auto elevator system |
| Temp.adjust     | 90-160° C                                  |
| Power           | AC 100V 50/60 Hz. 700W                     |
| Dimension       | 1100 x 580 x 450mm *as miminum setting     |