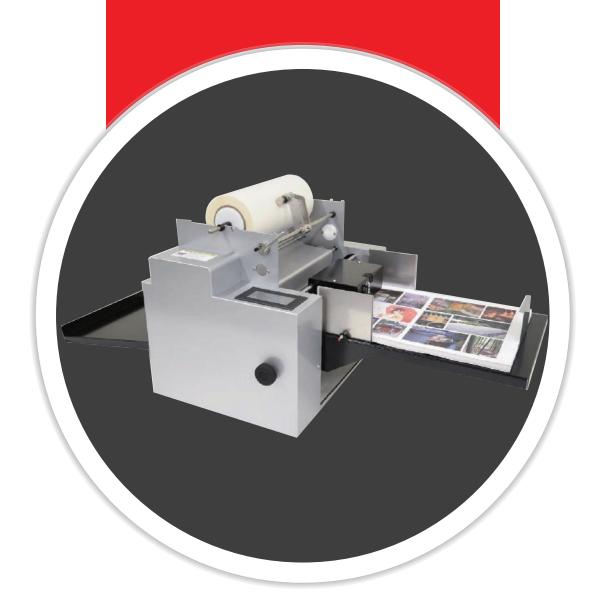

#### **TOUCH PANEL**

All buttons are by Pictgram, so easy to understand. Just push the film type on the panel, then control the suitable temperature for the film by automatically.

## AIR VOLUME ADJUSTMENT

Air volume is possible to be adjust on Touch Panel.