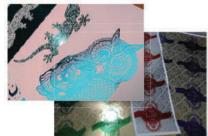

### **MULTIPUL PROCESS BY ONE MACHINE!!**

Foiling Gold/Silver/Hologram...

| SPECIFICATIONS  |                                            |
|-----------------|--------------------------------------------|
| Coating Type    | Color Foil/Image cast/Laminate             |
| Paper Size      | Min : 210 x 148 mm                         |
|                 | Max: 330 x 660 mm                          |
| Paper thickness | 110~400 gsm /t=0.12~0.46mm conditional     |
| Speed           | ~3.2 m/min (adjustable)                    |
| Feeding         | Air suction belt with auto elevator system |
| Temp.adjust     | 90-160° C                                  |
| Power           | AC 100V 50/60 Hz. 700W                     |
| Dimension       | 1100 x 580 x 450mm *as miminum setting     |