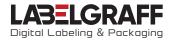

# **DIGIFOIL 330U**

One single unit performs 3 different jobs!!

Image Coating / Color Foiling

Make it possible to Laminate

- 3 types process are possible by one machine
- Air suction feeding, so less damage for image
- Laminating film can be cut by automatically
- Underfilm is not required for lamination

## **AIR SUCTION FEEDING**

Smoothly feeding is possible by air suction feeding.

The paper is fed from the top. Possible to adjust the strength of paper separation by separation rubbers. Less damage mechanism for the papers.

## LAMINATING FILM CUT

Laminating film is cut completely by Flying Knife.

Film width is possible to be cut depending on the paper size by Edge Cutter.