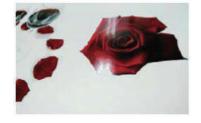

# **DIGIFOIL 330U**

One single unit performs 3 different jobs!!

Image Coating / Color Foiling

Make it possible to Laminate

- 3 types process are possible by one machine
- Air suction feeding, so less damage for image
- Laminating film can be cut by automatically
- Underfilm is not required for lamination

### **MULTIPUL PROCESS BY ONE MACHINE!!**

Foiling Gold/Silver/Hologram...

| SPECIFICATIONS  |                                            |
|-----------------|--------------------------------------------|
| Coating Type    | Color Foil/Image cast/Laminate             |
| Paper Size      | Min : 210 x 148 mm                         |
|                 | Max: 330 x 660 mm                          |
| Paper thickness | 110~400 gsm /t=0.12~0.46mm conditional     |
| Speed           | ~3.2 m/min (adjustable)                    |
| Feeding         | Air suction belt with auto elevator system |
| Temp.adjust     | 90-160° C                                  |
| Power           | AC 100V 50/60 Hz. 700W                     |
| Dimension       | 1100 x 580 x 450mm *as miminum setting     |