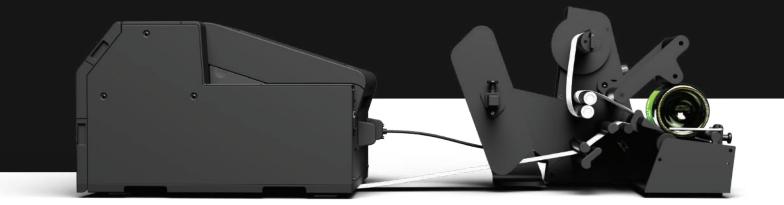

Other than that, Botlr supports label rolls up to 300mm in diameter and 6kg in weight. He also makes sure to collect the backing material, making your work so much more efficient.

#### **Label Possibilities**

- → 1 or 2 labels
- → Transparent labels
- 2nd label with different dimensions on the same label roll
- → Two labels with a different gap-size
- → Labels with unique shapes and thickness
- → Max. label roll width 240 mm
- → Max. label roll diameter 300 mm
- → Max. label roll weight 6 Kg