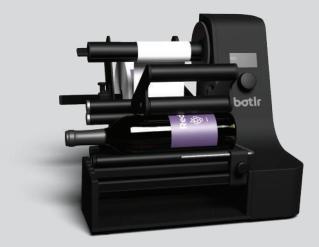

# Are you ready to evolve?

Meet Botlr. The most innovative labelling machine on the market.

## Good day to you. **I'm your Botir**

**Meet Botlr.** The most innovative labelling machine on the market. Botlr believes that no-one should spend hours adjusting settings and measurements. When you take Botlr out of the box, he will be immediately ready to use. That's our no-nonsense philosophy.

Botlr ensures **perfect label positioning**, from the first label up until the last. Its capacity to automatically calculate the position of the second label precisely 180° opposite of the first one, makes him one of a kind.

Its **Wide OLED-Screen** displays instructions for perfect label application, and the integrated sensors provide live response when required.