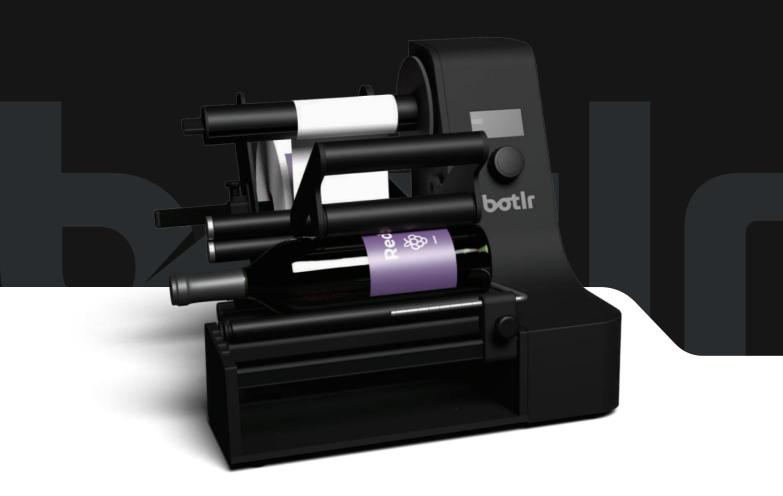

## Good day to you. **I'm your Botir**

**Meet Botlr.** The most innovative labelling machine on the market. Botlr believes that no-one should spend hours adjusting settings and measurements. When you take Botlr out of the box, he will be immediately ready to use. That's our no-nonsense philosophy.

Botlr ensures **perfect label positioning**, from the first label up until the last. Its capacity to automatically calculate the position of the second label precisely 180° opposite of the first one, makes him one of a kind.

Its **Wide OLED-Screen** displays instructions for perfect label application, and the integrated sensors provide live response when required.

# Smart, as a good butler should be.

Botlr's intelligent engineering allows you to label any bottle or cylindrical object, without any length restrictions. It also supports containers with a slightly broader sealing cover, something no other bottle labelling machine can match. <sup>Up to</sup> **300 mm** 