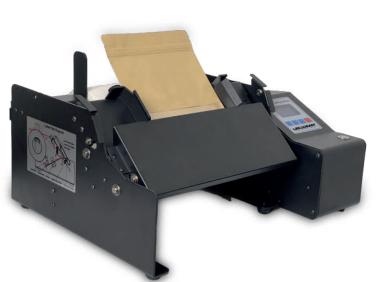

## **POUCH APPLICATOR PA230**

Automatic label applicator for bags PA230 is a practical and convenient solution for small and medium-sized manufacturing companies. Compact and easy to operate machine with capacity of 500 to 700 pieces per hour.

The labels need to be placed on a rolin order to start the labeling process. The reading of the labels is performed by a contactles ultrasonic sensor which is produced by us. The bag should be empty so the label can be precisely attached to it via rotating shafts. It has the ability to apply front & back of your pouches.