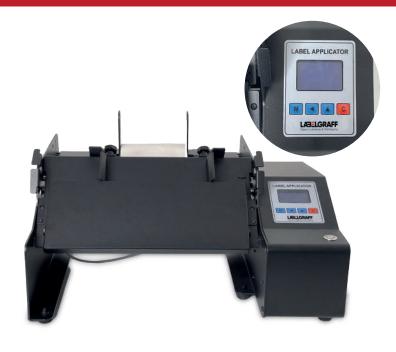

## **POUCH APPLICATOR PA230**

Automatic label applicator for bags PA230 is a practical and convenient solution for small and medium-sized manufacturing companies. Compact and easy to operate machine with capacity of 500 to 700 pieces per hour.

The labels need to be placed on a rolin order to start the labeling process. The reading of the labels is performed by a contactles ultrasonic sensor which is produced by us. The bag should be empty so the label can be precisely attached to it via rotating shafts. It has the ability to apply front & back of your pouches.