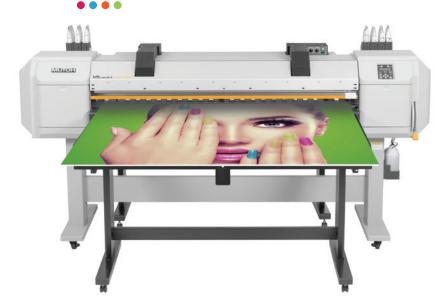

VJ-1627MH

Specialty / Industrial

## Affordable Rigid and Roll Printer

Print on rigid media up to 16 mm & 15 kg and roll substrates up to 30 kg. The ValueJet 1627MH hybrid printer delivers high quality prints on the widest range of roll and rigid media, such as on ABS, aluminium sandwich board, cardboard, non PVC media, PE, PET, PMMA, PVC foam board, recyclable fibre based paper, uncoated polyester, Tyvek, heat sensitive substrates, ...

## VJ-1627MH

Rigid 16 mm

64" Wide

CMYK & White

# 64" (162 cm) Hot Air Hybrid Printer