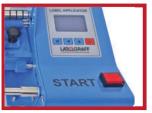

## FAST, EASY, AND ACCURATE!

Semi-automatic labelling machine for gluing self-adhesive labels on a roll on cylindrical containers like jars, bottles, cans, & many more. The production capacity of the machine is up to 600 pcs/hour. It mainly depends on the length of the label, the diameter of the container & the speed of the operator. The machine can operate well in single label mode & in two label mode (front and back).

## **SPECIFICATIONS:**

| Dimensions:          | 365mm (14.4") W, 245mm (9.5") H, 330mm (13") | Label width:      | 25 to 150mm (1 to 6 inches)     |
|----------------------|----------------------------------------------|-------------------|---------------------------------|
| Weight:              | 12kg (26.5 lbs)                              | Label length:     | 25 to 500mm (1 to 19.68 inches) |
| Container diameter:  | 25 to 160mm (1 to 6.3 inches)                | Label gap:        | 2.5 to 10mm (0.1 to 0.4 inches) |
| Container height:    | 80 to 240mm (3.15 to 9.45 inches)            | Dispensing speed: | 0.1m/sec (4 in/sec)             |
| Label roll diameter: | <200mm (7.87 inches)                         | Supply voltage:   | 220V AC, 50Hz                   |
| Core size:           | 46 to 76mm (1.8 to 3 inches)                 |                   |                                 |