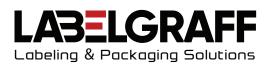

## ROTARY APPLICATOR 1520

EASY SET-UP OF ROLL LABELS

ONE TO TWO LABELS MODE

Digital panel shows the status information that facilitates easy set-up

Simple operation
2 options available for operation – pressing the button or stepping on the foot pedal

Ultrasonic sensor reads label gaps that allow smooth work flow

max label width : 15 cm max. roll diameter : 20 cm