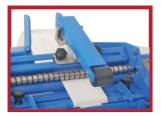

## ROTARY APPLICATOR 1520

EASY SET-UP OF ROLL LABELS

ONE TO TWO LABELS MODE

Digital panel shows the status information that facilitates easy set-up

Simple operation
2 options available for operation – pressing the button or stepping on the foot pedal